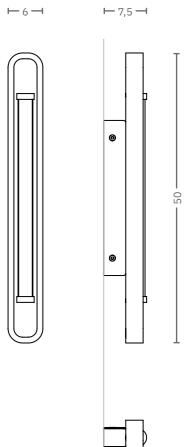

### -6-⊢7,5 ⊣ APPLIQUE 50 \_DIMENSIONS **APPLIQUE 100** APPLIQUE 100\_ W6xD7,5xH100 cm (W2,3xD3xH39,4 in) APPLIQUE 50\_W6xD7,5xH50 cm (W2,3xD3xH19,7 in) \_WEIGHT APPLIQUE 100\_ Approx. 9 Kg (20 Lbs) APPLIQUE 50\_ Approx. 4,5 Kg (10 Lbs) **\_LIGHT** APPLIQUE 100\_ STRIP LED 12W 3000K APPLIQUE 50\_ STRIP LED 6W 3000K \_DRIVER 13W CE 24V - UL 12V 0 \_MATERIALS UNTREATED LATHED SOLID BRASS STRUCTURE NATURAL LINEN SHADE WITH PVC BACKING 0