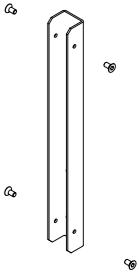

### **INSTALLATION INSTRUCTIONS**

**\_1** Mount the metal bracket on the wall using two fisher

**\_2** Mount the fabric lampshade by inserting it inside the front cavity, curving it gently and being very careful not to create creases.

**\_3** Secure the lampshade with the two brass finials, fastening them with screws from the back of the blade.

**\_4** Connect the power supply wires to the wall light point.

**\_5** Place the blade on the bracket and secure it by tightening the for screws on the side of the back brass box.