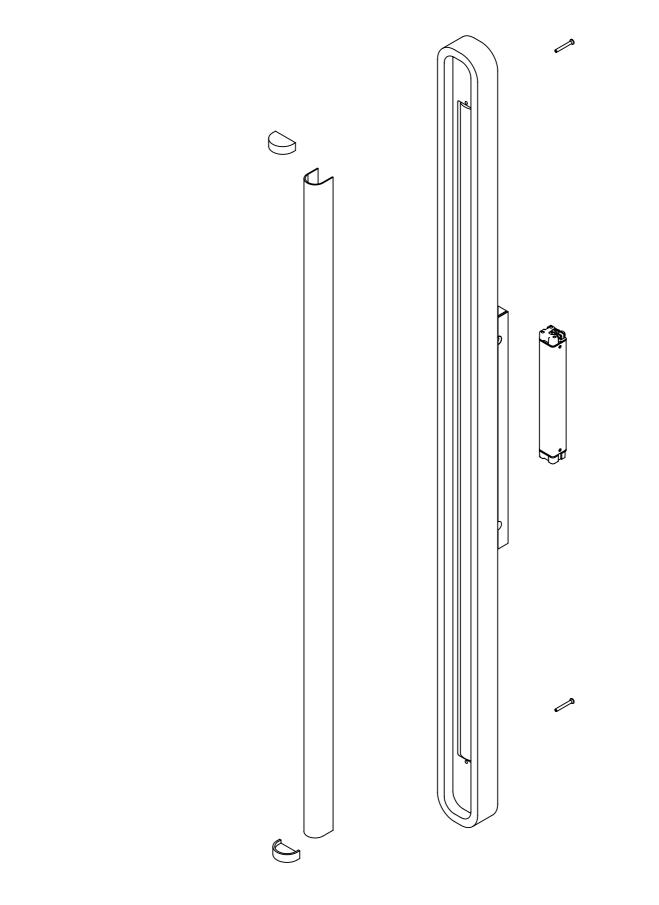

### **INSTALLATION INSTRUCTIONS**

**\_1** Mount the metal bracket on the wall using two fisher

**\_2** Mount the fabric lampshade by inserting it inside the front cavity, curving it gently and being very careful not to create creases.

**\_3** Secure the lampshade with the two brass finials, fastening them with screws from the back of the blade.

**\_4** Connect the power supply wires to the wall light point.

**\_5** Place the blade on the bracket and secure it by tightening the for screws on the side of the back brass box.