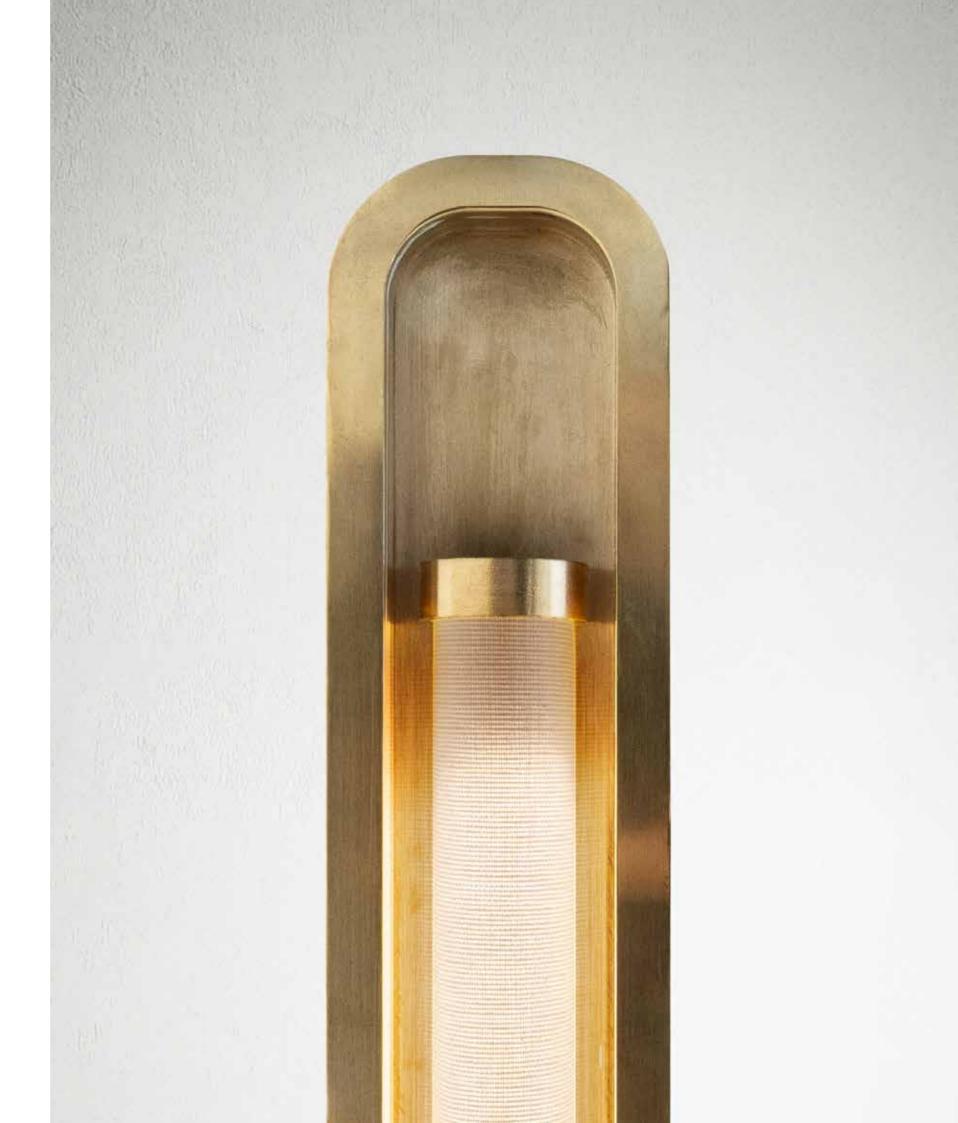

### Living in the Past APPLIQUE

### -6-⊢7,5 ⊣ APPLIQUE 50 \_DIMENSIONS **APPLIQUE 100** APPLIQUE 100\_ W6xD7,5xH100 cm (W2,3xD3xH39,4 in) APPLIQUE 50\_W6xD7,5xH50 cm (W2,3xD3xH19,7 in) \_WEIGHT APPLIQUE 100\_ Approx. 9 Kg (20 Lbs) APPLIQUE 50\_ Approx. 4,5 Kg (10 Lbs) **\_LIGHT** APPLIQUE 100\_ STRIP LED 12W 3000K APPLIQUE 50\_ STRIP LED 6W 3000K \_DRIVER 13W CE 24V - UL 12V 0 \_MATERIALS UNTREATED LATHED SOLID BRASS STRUCTURE NATURAL LINEN SHADE WITH PVC BACKING 0

### **STRUCTURE - METAL**

SOLID BRASS

NATURAL LINEN