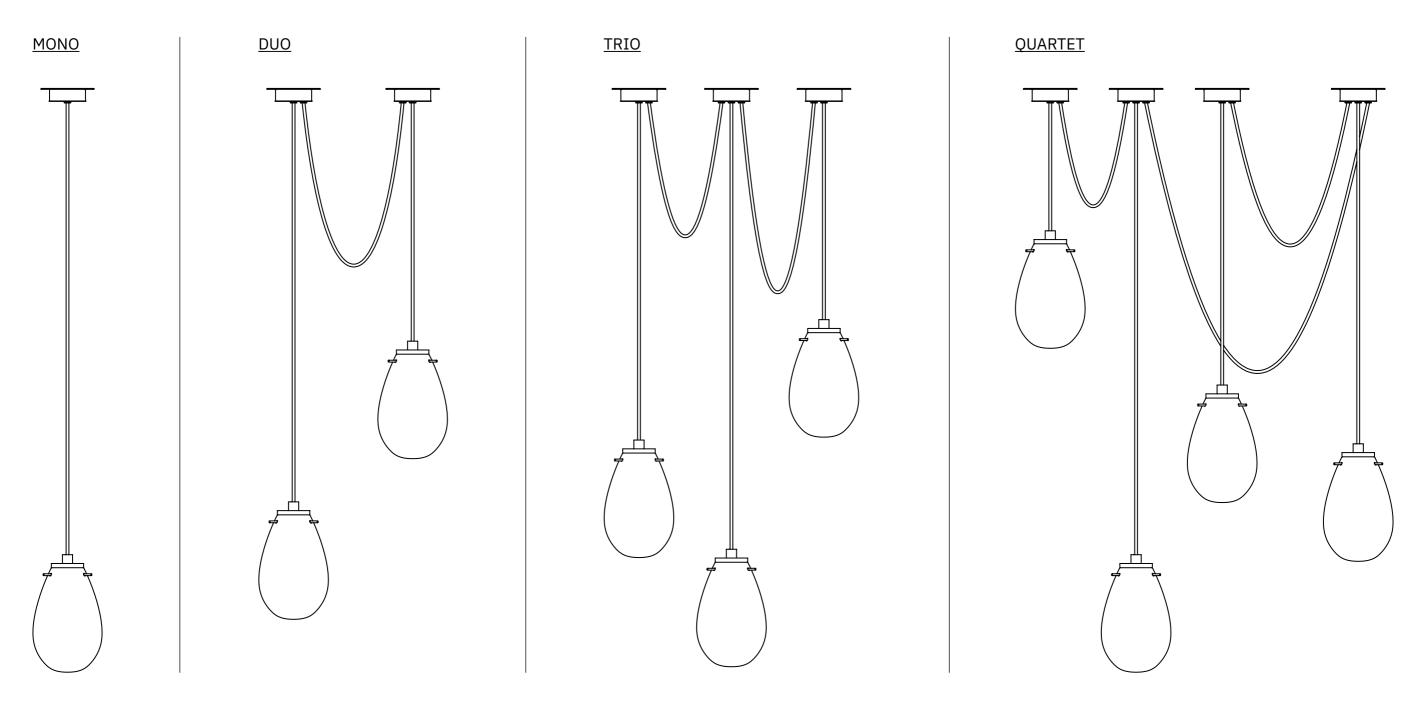

#### **\_OTHER FEATURES**

SITE SPECIFIC ARRANGEMENT

VARIABLE NUMBER OF PENDANTS

ADDITIONAL CANOPY FOR DISPLACED LIGHT POINT AVAILABLE ON REQUEST

### **SUGGESTED COMPOSITIONS**