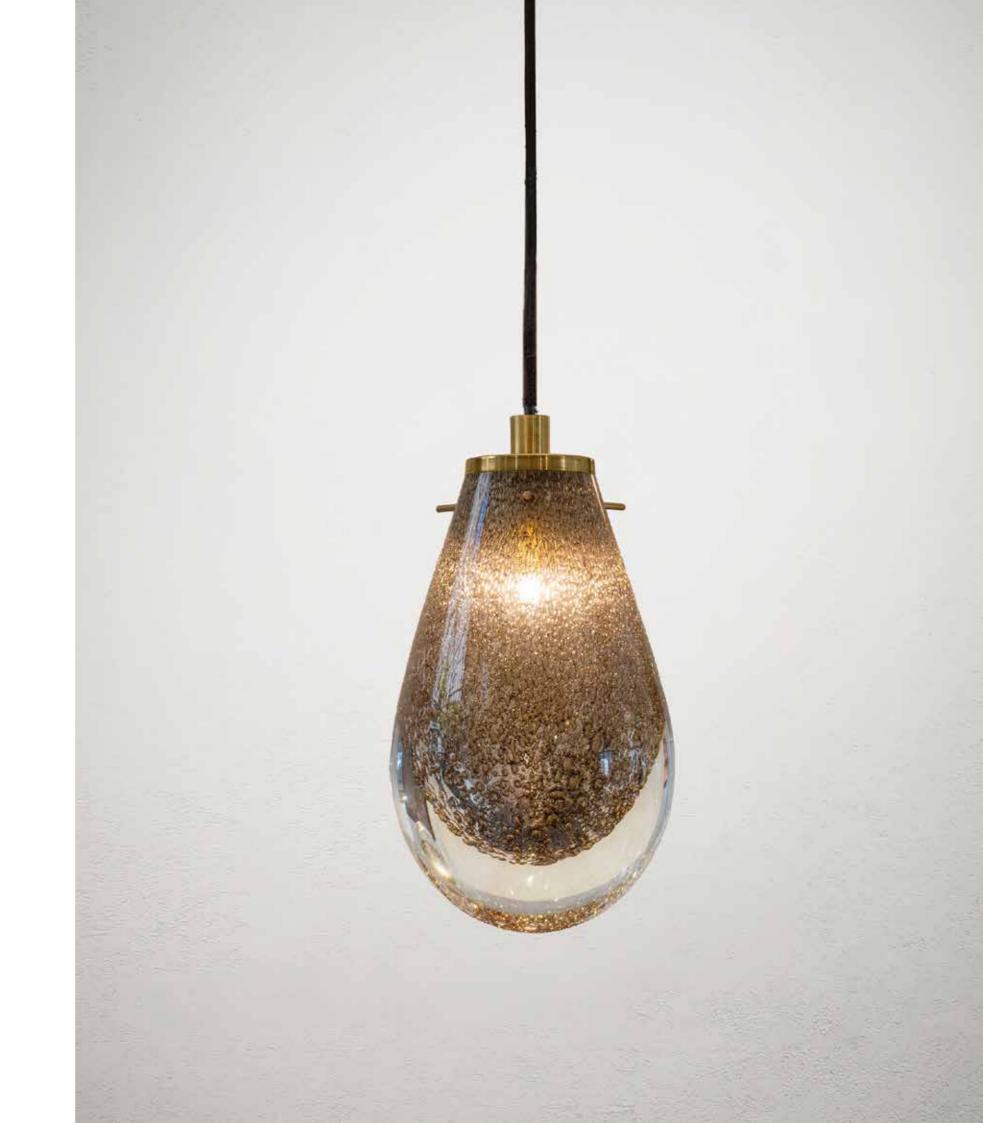

#### \_MATERIALS

STARDUST MURANO GLASS WITH BRASS PARTICLES INCLUSIONS UNTREATED LATHED SOLID BRASS STRUCTURE

### **SHADE - MURANO GLASS**

STARDUST

SuperSignum s.p.a.

info@giopagani.com www.giopagani.com