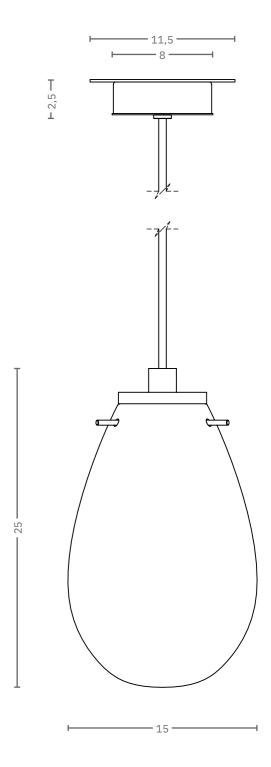

#### **DIMENSIONS**

GLASS SHADE: Ø15xH25 cm (Ø6xH10 in)\* CANOPY: Ø8xH2,5 cm (Ø3.15xH1 in) J-BOX ADAPTER: Ø11,5 cm (Ø4.5 in)