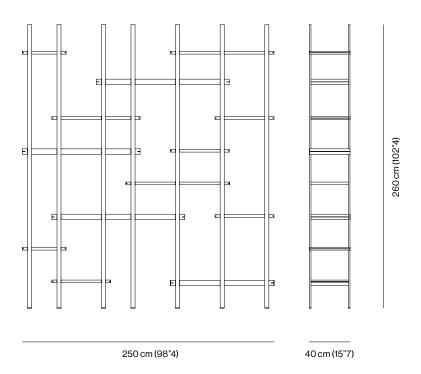

**DESCRIPTION** 

Light, airy, a system of clean formality. The T-Line Bookcase stands out for the refined craftsmanship of the Canaletto walnut shelves, shaped to accommodate the light brushed brass vertical rods. Its strict layout is softened by the light reflections triggered by the brass "T" inserts, which enhance the project and make it an ideal complement to highlight the preciousness of the displayed objects.

PRODUCTS DETAILS FUNCTION BOOKCASE LOCATION INTERIOR

MATERIALS STRUCTURE

M12 DARK BURNISHED BRASS

SHELVES

CL CANALETTO WOOD

DETAIL ON SHELVES

M12 DARK BURNISHED BRASS

PACKAGE QTY DIMENSIONS NET WEIGHT GROSS WEIGHT TOTAL VOL.

**DIMENSIONS**