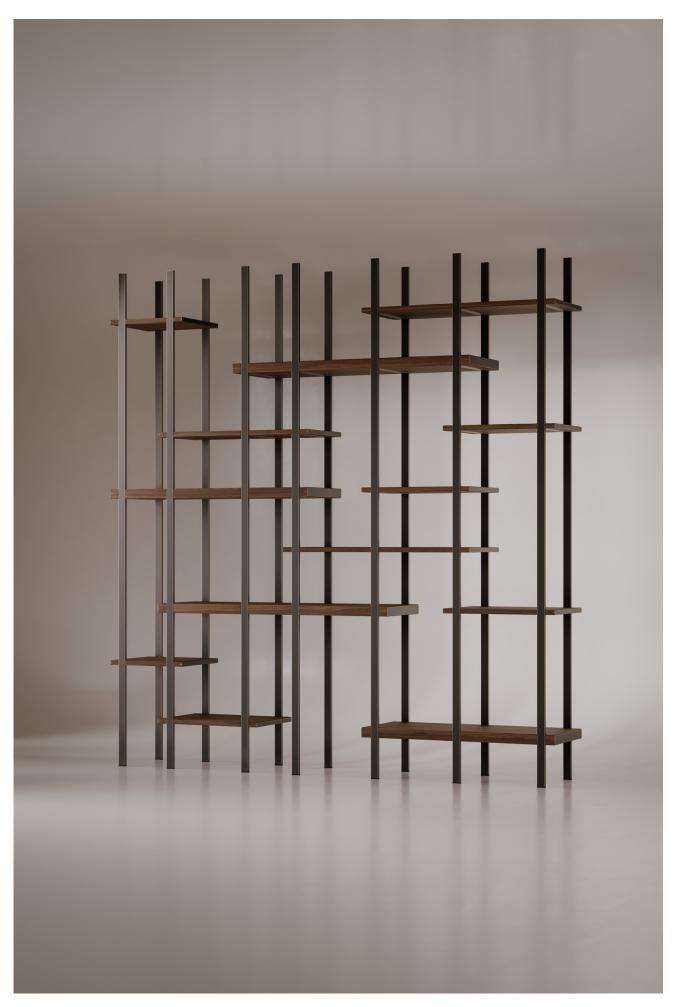

**DESCRIPTION** 

Light, airy, a system of clean formality. The T-Line Bookcase stands out for the refined craftsmanship of the Canaletto walnut shelves, shaped to accommodate the light brushed brass vertical rods. Its strict layout is softened by the light reflections triggered by the brass "T" inserts, which enhance the project and make it an ideal complement to highlight the preciousness of the displayed objects.