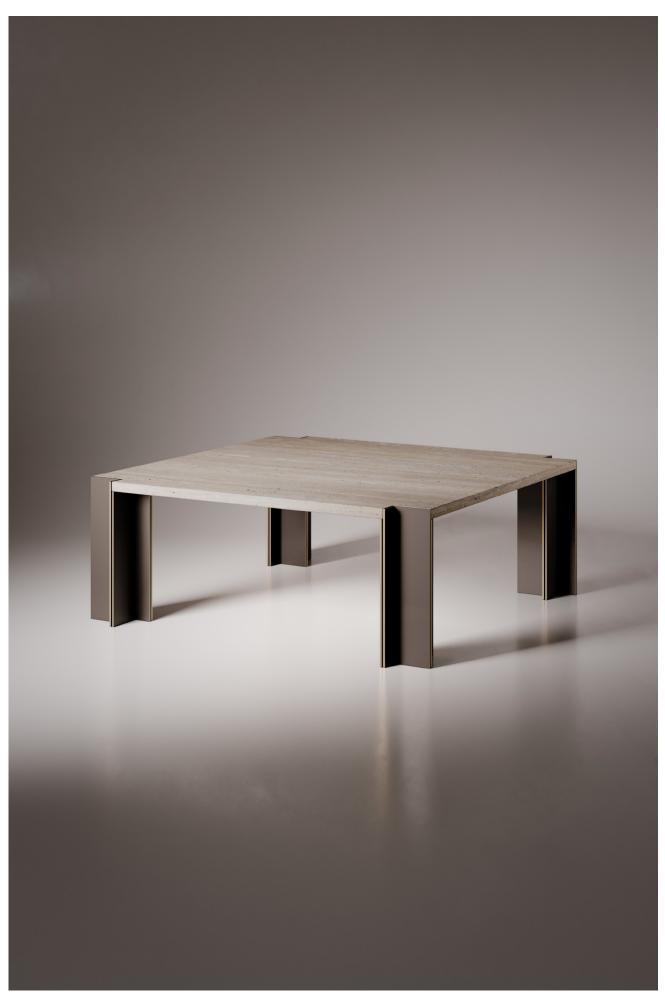

## DESCRIPTION

Clean lines meet in a compact composition, the Serge Coffee Table stands out for the elegant synthesis of its form, born from a process of subtracting the superfluous and the careful use of material that becomes its distinctive element. The top, skillfully integrated into the L-shaped profiles of the leg, features shaped corners that follow the line of the structure. The travertine top exudes a discret contemporary elegance.

| PRODUCTS DETAILS | FUNCTION<br>LOCATION | COFFEE TABLE<br>INTERIOR                  |                 |                   |                 |
|------------------|----------------------|-------------------------------------------|-----------------|-------------------|-----------------|
| MATERIALS        | BASE                 | TRAVERTINE MARBLE<br>DARK BURNISHED BRASS |                 |                   |                 |
| PACKAGE          | QTY DIMENSIONS<br>   |                                           | NET WEIGHT<br>- | GROSS WEIGHT<br>- | TOTAL VOL.<br>- |
| DIMENSIONS       |                      | 30 cm (11°8)                              |                 |                   |                 |
|                  |                      | 90 cm (35"4)                              |                 |                   |                 |