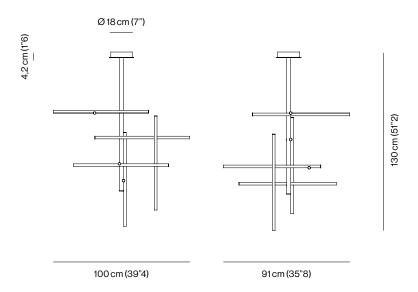

res of direct light. The metal structure ensures dynamism and solidity, with an unpredictable geometric precision of shapes and materials.

PRODUCTS DETAILS **FUNCTION** 

SUSPENSION LOCATION **INTERIOR** LIGHT EMISSION **DIFFUSED LIGHT** 

LIGHT SOURCE KITAMI LED SUSPENSION - L

STRIP LED 11.5W/m 2700°K 2000lm/m CRI 90+ 24Vdc

TOT. = 29W 5000lm

RATED VOLTAGE 110 - 120V / 220 - 240V **FREQUENCY** 50-60Hz SUPPLY TERMINAL BLOCK **BALLAST BALLAST INCLUDED** 

DALI OR TRIAC DIMMING KIT AVAILABLE UPON REQUEST.

CERTIFICATION







**MATERIALS** STRUCTURE

POLISHED BLACK NICKEL M04 M05 POLISHED GOLD **M07** MATTE BLACK NICKEL M11 LIGHT BURNISHED BRASS

**PACKAGE** QTY **DIMENSIONS NET WEIGHT GROSS WEIGHT** TOTAL VOL.

KITAMI LED SUSPENSION - L

## **DIMENSIONS**

## KITAMI LED SUSPENSION - L