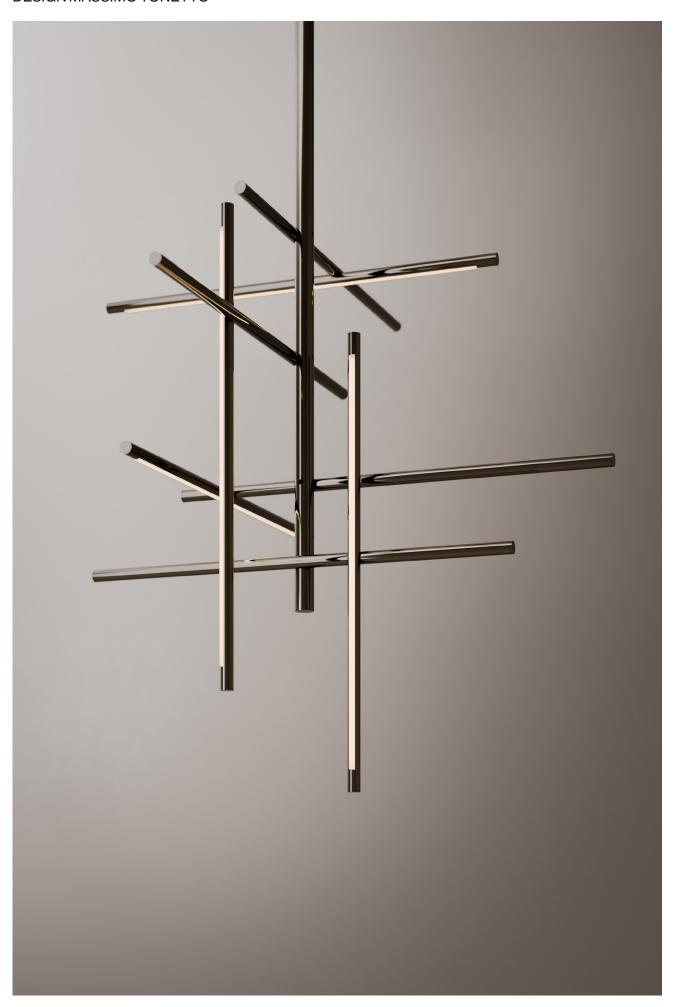

## **DESCRIPTION**

Orthogonal lines intertwine in a clear, sharply evocative construction, where an elegant intersection of tubular bodies defines the structure of Kitami LED. Geometric and essential, this version is the revisitation of the Kitami collection, evolving the play of light. The LED inserts, integrated directly into the rods, replace the previous glass light terminals, creating atmospheres of direct light. The metal structure ensures dynamism and solidity, with an unpredictable geometric precision of shapes and materials.