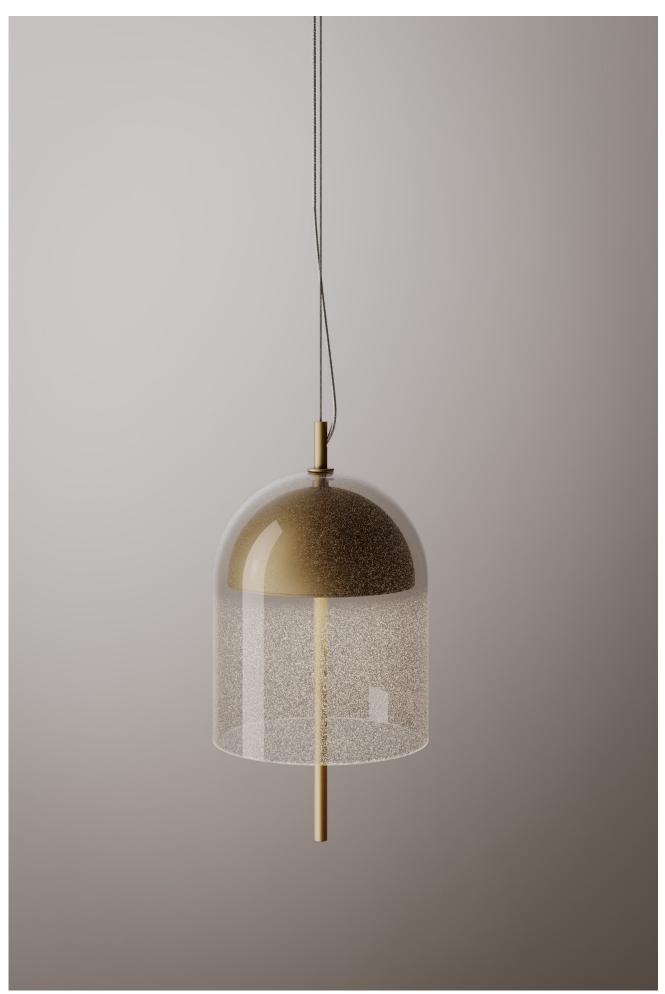

#### DESCRIPTION

The intriguing overlap of elements results in a lamp that seems suspended in mid-air. The transparency of the Murano glass bell meets the solidity of the central metal stem, diffusing indirect light. Doma Suspension 1 creates intimate and evocative atmospheres, enhancing the details of the surfaces in interior spaces. The Doma collection is also available in floor, table, chandelier and wall versions, in different finishes.