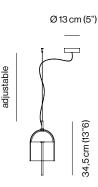

# DIMENSIONS

| DIMENSIONS                               | NET WEIGHT | GROSS WEIGHT |
|------------------------------------------|------------|--------------|
| 49 × 27 × H 50 cm (19"3 × 10"6 × H 19"7) | 4 kg       | 4,5 kg       |

DIMENSIONS