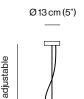

# DIMENSIONS

| DIMENSIONS                               | NET WEIGHT | GROSS WEIGHT |
|------------------------------------------|------------|--------------|
| 49 × 27 × H 50 cm (19"3 × 10"6 × H 19"7) | 4 kg       | 4,5 kg       |

DIMENSIONS