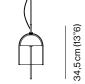

# DIMENSIONS

| DIMENSIONS                               | NET WEIGHT | GROSS WEIGHT |
|------------------------------------------|------------|--------------|
| 49 × 27 × H 50 cm (19"3 × 10"6 × H 19"7) | 4 kg       | 4,5 kg       |

DIMENSIONS