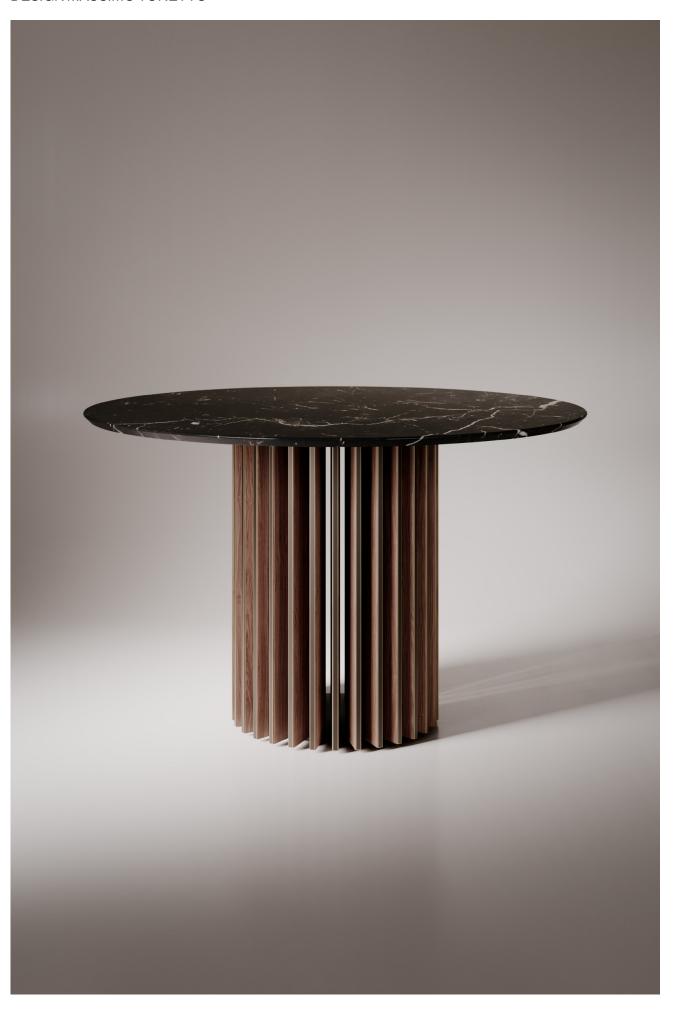

**DESCRIPTION** 

The contrast between the roundness of the Blade Table and the openings in the radial arrangement of the slats enhances the tangibility of the material it is made from. The dialogue between the mass of the wood and the ethereality of the light is given by the reflections triggered by the brass "T" inserts, which enrich the central Canaletto walnut base on which the marble top rests.

PRODUCTS DETAILS

FUNCTION LOCATION

TABLE INTERIOR

**MATERIALS** 

TOP

MM BLACK MARQUINA MARBLE

BASE

CL CANALETTO WOOD

DIMENSIONS

Ø 120 cm (63")

Ø 50 cm (19"7)

73 cm (28"7)

BRASS DETAIL ON WOODEN PIECES