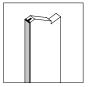

**DESCRIPTION** 

The contrast between the roundness of the Blade Table and the openings in the radial arrangement of the slats enhances the tangibility of the material it is made from. The dialogue between the mass of the wood and the ethereality of the light is given by the reflections triggered by the brass "T" inserts, which enrich the central Canaletto walnut base on which the marble top rests.

BRASS DETAIL ON WOODEN PIECES

M12 DARK BURNISHED BRASS

PACKAGE

QTY

**DIMENSIONS** 

**NET WEIGHT** 

**GROSS WEIGHT** 

TOTAL VOL.