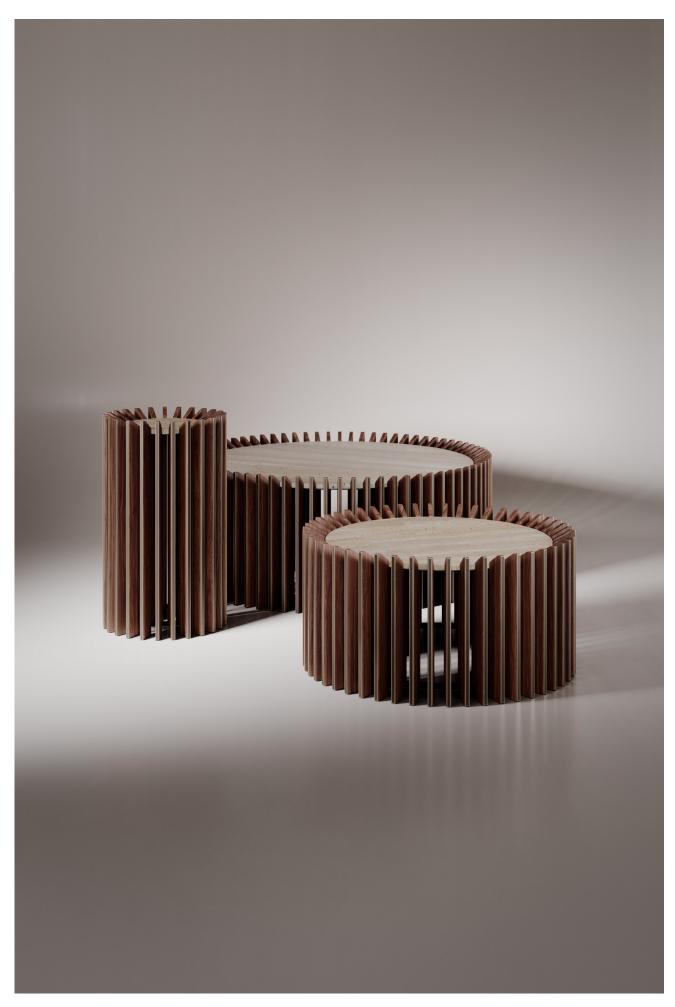

**DESCRIPTION** 

Light passes through the openings of the Blade Coffee Table, creating a play of shadows on surrounding surfaces. Canaletto wood slats, arranged in a radial pattern, support and frame the precious top in blended burnished brass or travertine marble. The Blade Coffee Table can be used as a system or as a single piece of furniture, available in three different sizes from the higher and thinner one to the lower and wider versions. It's available a special edition with brass detail on the wood slats.

## **BLADE COFFEE TABLE**

TOP

M19 BLENDED BURNISHED BRASS TR TRAVERTINE MARBLE

BASE

CL CANALETTO WOOD

DIMENSIONS

BLADE COFFEE TABLE Ø 35

BLADE COFFEE TABLE Ø 70

BLADE COFFEE TABLE Ø 100

60 cm (23"6)

35 cm (13"8

10 cm (15"7)

Ø35 cm